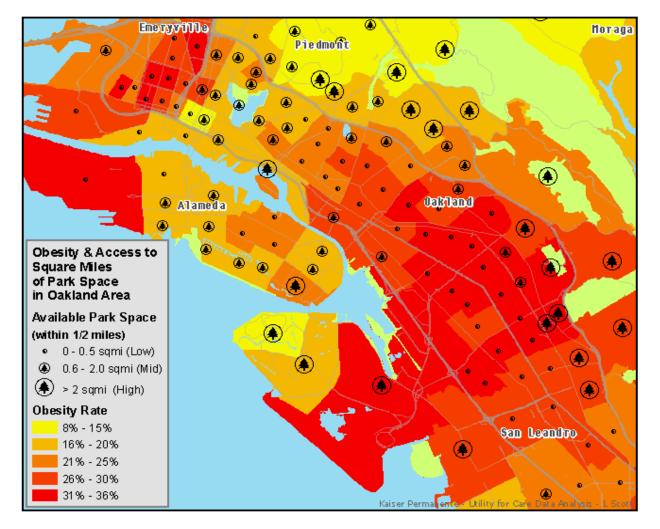

### The Relationship Between Park Access and Obesity in Oakland

## together

Source: KP Utility for Care Data Analysis, 2009