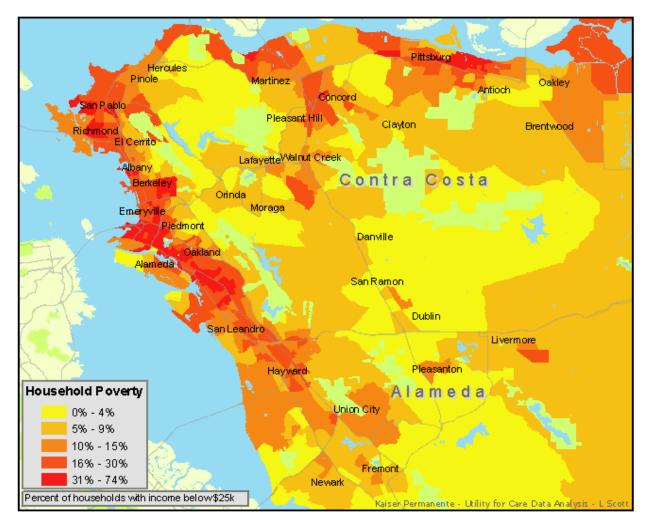

### **Diabetes and Obesity Tracks Poverty**

## together

Source: KP Utility for Care Data Analysis, 2009